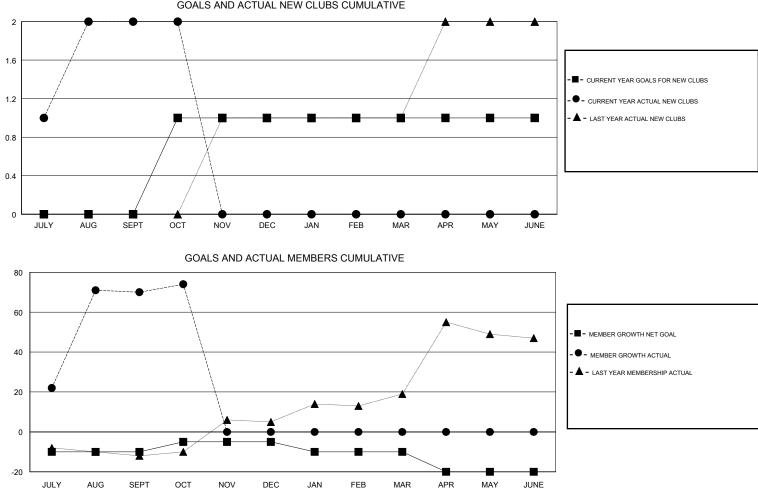

## LOCATION NEWFOUNDLAND-LABRADOR

GMT CA

|                       | Club          | os            |                    | Members               |                           |                         |                                                    |  |
|-----------------------|---------------|---------------|--------------------|-----------------------|---------------------------|-------------------------|----------------------------------------------------|--|
| RESULTS FOR 2018-2019 |               |               |                    | RESULTS FOR 2018-2019 |                           |                         |                                                    |  |
| QUARTER               | NEW CLUB GOAL | NEW CLUBS     | DROPPED CLUBS      | QUARTER               | MEMBER GROWTH NET<br>GOAL | MEMBER GROWTH<br>ACTUAL | DROPPED<br>MEMBERS ACTUAL<br>(including transfers) |  |
| JULY/AUG/SEPT         | 0             | 2             | 0                  | JULY/AUG/SEPT         | -10                       | 98                      | 27                                                 |  |
| OCT/NOV/DEC           | 1             | 0             | 0                  | OCT/NOV/DEC           | 5                         | 4                       | 0                                                  |  |
| JAN/FEB/MAR           | 0             | 0             | 0                  | JAN/FEB/MAR           | -5                        | 0                       | 0                                                  |  |
| APR/MAY/JUNE          | 0             | 0             | 0                  | APR/MAY/JUNE          | -10                       | 0                       | 0                                                  |  |
|                       | G             | OALS AND ACTI | JAL NEW CLUBS CUMU |                       |                           |                         |                                                    |  |